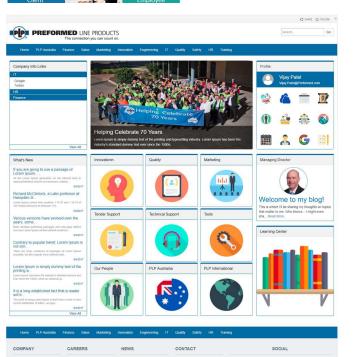

#### Intranet

We can build an OOTB Company Intranet within 3 days. The intranet will contain Page Layout and different widgets such as Weather, calendar, Slider, News, Discussion Board, Events, and Quick Links. We can adjust the Intranet widgets and modules per your project requirements.

We have also implemented SPFx and Modern design Intranet.