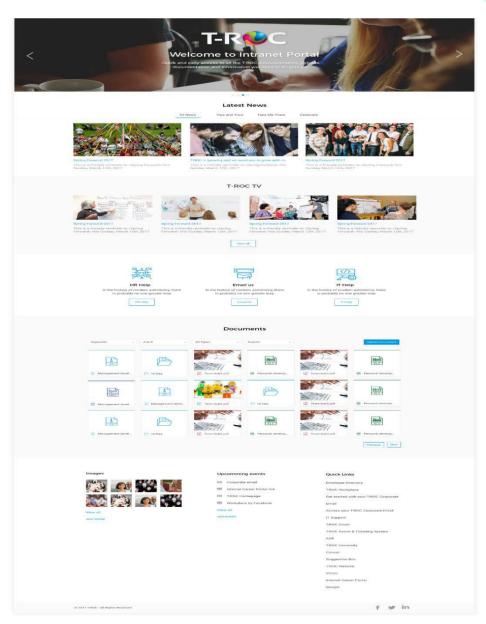

# OUR PROJECTS - INTRANET

#### Intranet

We can build an OOTB Company Intranet within 3 days. The intranet will contain Page Layout and different widgets such as Weather, calendar, Slider, News, Discussion Board, Events, and Quick Links. We can adjust the Intranet widgets and modules per your project requirements.

We have also implemented SPFx and Modern design Intranet.