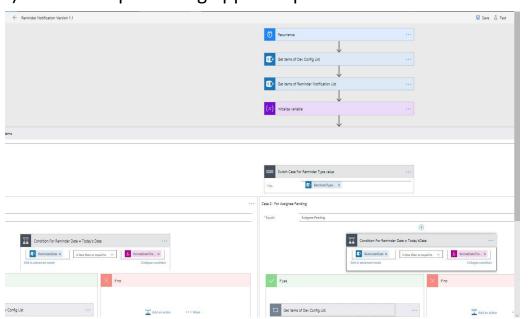

#### Microsoft Flow/Power Automation

1)We create Outlook integrations. We can automate import invoice attachments from Outlook into SharePoint then start the approval process. An automated email notification is then sent to a staffer to review the invoice. We have also automated the payment stage. We have also created similar automation for client tasks, documents, and images.

- 2) Create the tasks in a tasks list when there is a new task in the MS planner.
- 3) Integration with Gmail, including moving the attachment into the SharePoint library based on the email subject and label.
- 4) Implemented reminder notification for assigned tasks using MS Flow.
- 5) Document publishing approval process.