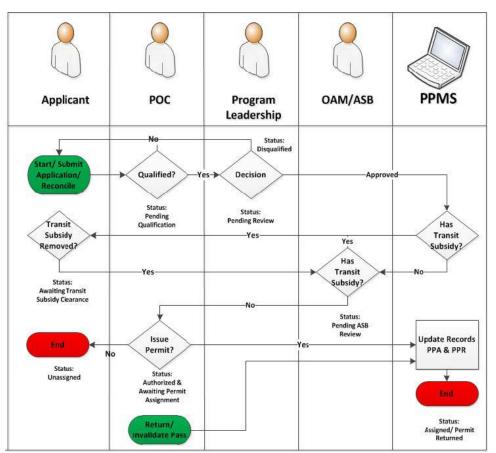

#### 1.1.1 PROCESS DIAGRAM MODEL

Figure: Parking Permit Application Process
Activity Flow Chart