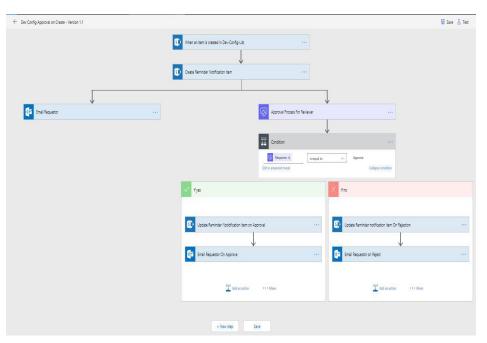

#### Microsoft Flow/Power Automation

1)We create Outlook integrations. We can automate import invoice attachments from Outlook into SharePoint then start the approval process. An automated email notification is then sent to a staffer to review the invoice. We have also automated the payment stage. We have also created similar automation for client tasks, documents, and images.

- 2) Create the tasks in a tasks list when there is a new task in the MS planner.
- 3) Integration with Gmail, including moving the attachment into the SharePoint library based on the email subject and label.
- 4) Implemented reminder notification for assigned tasks using MS Flow.
- 5) Document publishing approval process.