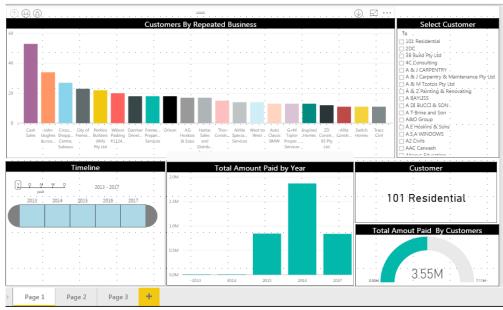

# OUR PROJECTS - BUSINESS INTELLIGENCE

### Business Intelligence (Power BI)

We can help you create charts and reports in Power BI. These will be automatic and reusable connections to different databases with complex calculations, online report management (per users), and intelligent dashboards. Your charts will allow you to get the important information you need one one screen. We use data in any consumable form (DB, CSV, text files, web pages, SQL Servers, MySQL Server, Azure, Twitter, Google Analytics) as well as administrative software like SAP, Profit Plus etc. We use your business measurables to provide you with the insights that help your business excel.