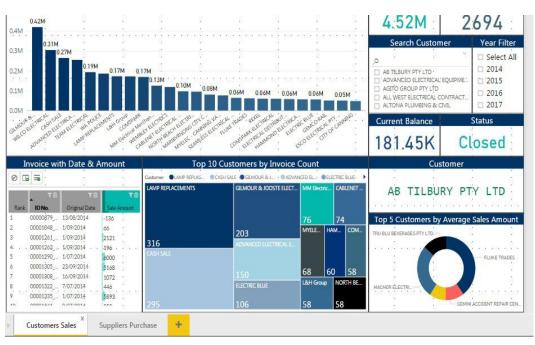

### Business Intelligence (Power BI)

We can help you create charts and reports in Power BI. These will be automatic and reusable connections to different databases with complex calculations, online report management (per users), and intelligent dashboards. Your charts will allow you to get the important information you need one one screen. We use data in any consumable form (DB, CSV, text files, web pages, SQL Servers, MySQL Server, Azure, Twitter, Google Analytics) as well as administrative software like SAP, Profit Plus etc. We use your business measurables to provide you with the insights that help your business excel.