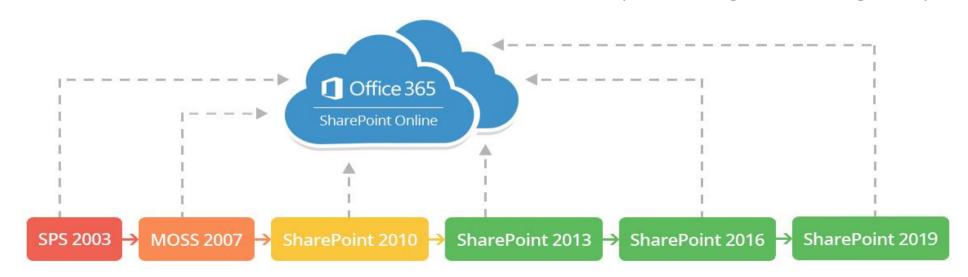

#### Migrations

We have performed many migrations of data from 1 TB - 100TB. We have migrated many sites, sub sites, Pages, Workflows, and Master Pages.

We have migrated content databases and have used tools such as ShareGate, Metalogix, and custom scripts. With tooling, we have been able to migrate correctly skipping intermediate versions.

#### On premises to on premises

- SP 2007 to SP 2013
- SP 2003 to SP 2007
- SP 2007 to SP 2016
- SP 2003 to SP 2013
- SP 2010, 2013, 2016 to SP 2019

#### On Premises to Office 365

- SP 2007 to Office 365
- SP 2003 to Office 365
- SP 2016 to Office 365
- SP 2013 to Office 365
- SP 2010 to Office 365 And many more

We have migrated many types of data in our projects, including: