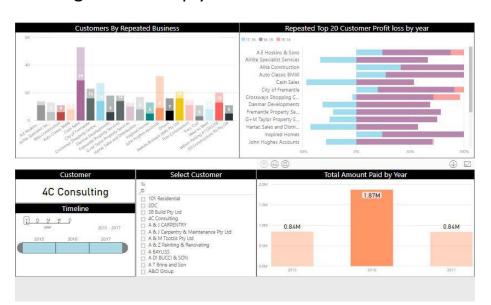

### Business Intelligence (Power BI)

We can help you create charts and reports in Power BI. These will be automatic and reusable connections to different databases with complex calculations, online report management (per users), and intelligent dashboards. Your charts will allow you to get the important information you need one one screen. We use data in any consumable form (DB, CSV, text files, web pages, SQL Servers, MySQL Server, Azure, Twitter, Google Analytics) as well as administrative software like SAP, Profit Plus etc. We use your business measurables to provide you with the insights that help your business excel.