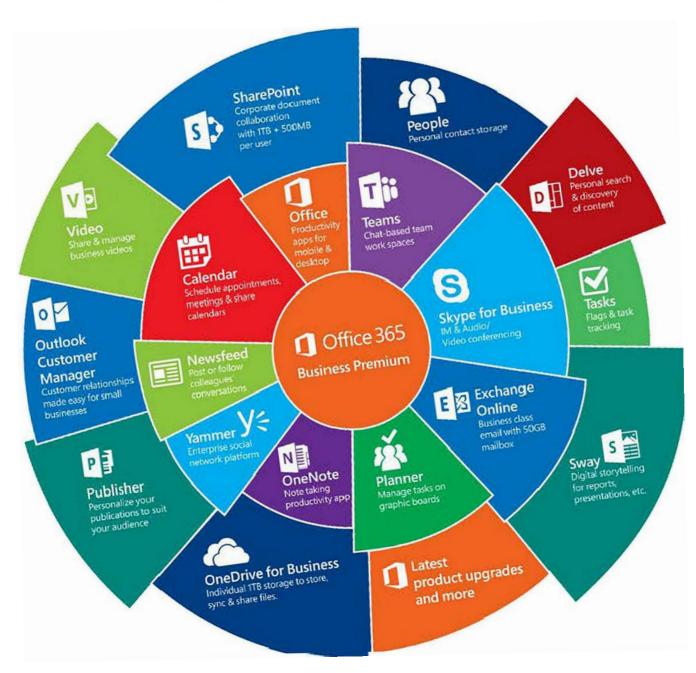

#### Office 365

Online SharePoint, One-Drive, Yammer and Online Exchange configuration for your Business.

Intranet / Extranet

Intranet with Responsive Design Just in One Week.