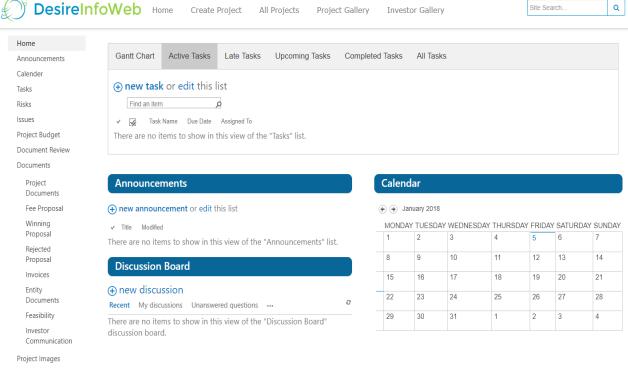

# OUR PROJECTS - PROJECT PORTALS

### Department Portal / Project and client Portals

We have implemented many Project Portals. These portals contain different sites for different departments. Here are some examples of the portals we have developed for clients.