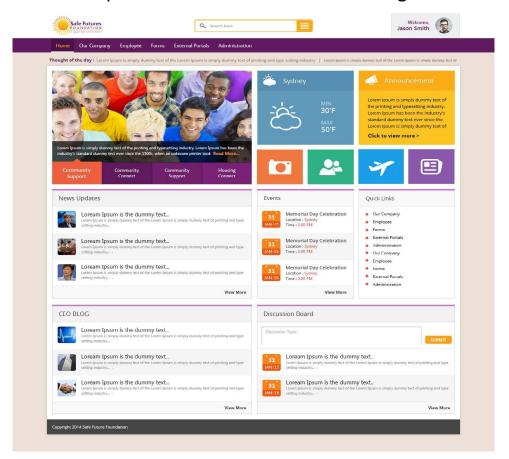

#### Intranet

We can build an OOTB Company Intranet within 3 days. The intranet will contain Page Layout and different widgets such as Weather, calendar, Slider, News, Discussion Board, Events, and Quick Links. We can adjust the Intranet widgets and modules per your project requirements.

We have also implemented SPFx and Modern design Intranet.