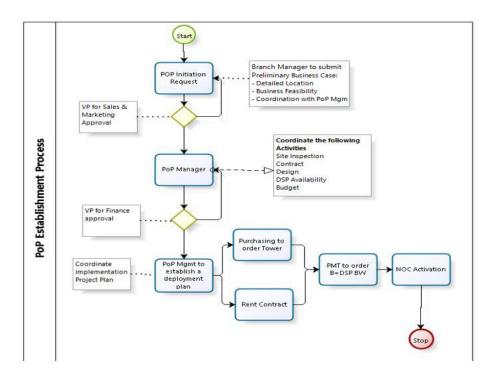

## OUR PROJECTS - WORKFLOWS

#### Workflows

We help you implement workflow solutions using both SP Designer and MS Flow/Power Automate. Our Workflow Projects

- 1) Loan and Case Management
- 2) Invoice approval Workflow.
- 3) Job Application Workflow
- 4) Capital expenditure approval process